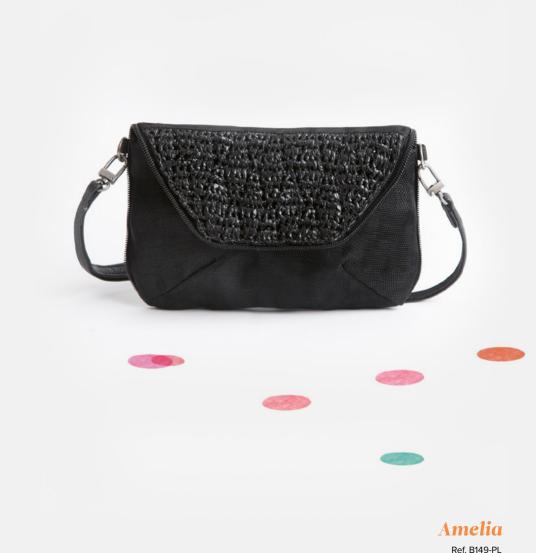

# Amelia

Ref. B376-NET Crossbody/belt bag Silver Repurposed net

Ref. B149-PL Crossbody/belt bag Black – Repurposed net & upcycled plastic