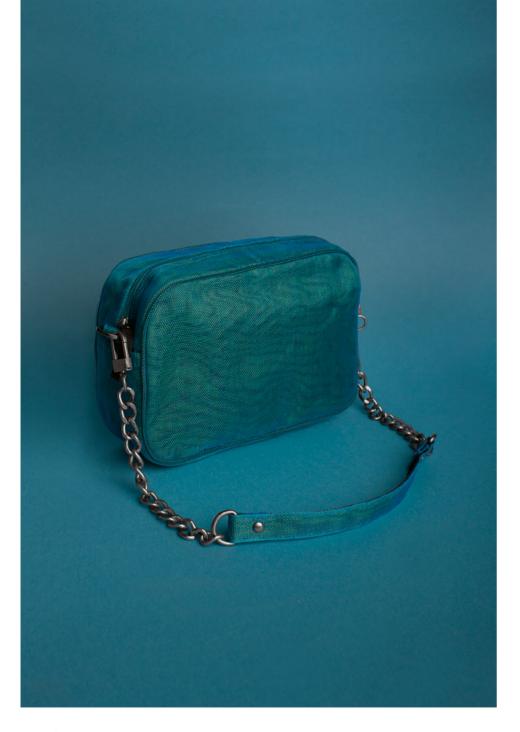

th dots embroideries Ref. ST01-NET Reversible net strap with two colours







Ref. P84-NET Pouch Emerald Repurposed net

## Daisy

Ref. P84-NET
Pouch
Pink
Repurposed net

# Sothy

Ref. B368-NET Padded sleeve Pink



## Nora

Ref. B155-DIV Shoulder bag Black – Repurposed net & upcycled leather





25 LOOKBOOK





Ref. B146-PL Crossbody bag Black – Repurposed net & upcycled plastic Strap *Mila* 



#### Ava

Ref. B373-NET Crossbody bag Petrol blue Repurposed net

# Rosie

Ref. B371-NET Crossbody bag Sand Repurposed net





Ref. B372-NET Backpack Light Blue Repurposed net



## Stella

Ref. B152-DIV Backpack Black – Repurposed net & upcycled leather

2 9



# Stella

lef. B372-NET Backpack Band Bepurposed ne



### Stella

Ref. B145-PL Backpack Black – Repurposed net & upcycled plastic



# Rosie

Ref. 371-NET Crossbody bag Petrol blue – Repurposed net Strap *Mila* 





### Grace

Ref. B378-NET Crossbody/bum bag Purple Repurposed net



### Grace

Ref. B378-NET Crossbody/bum bag Red Repurposed net