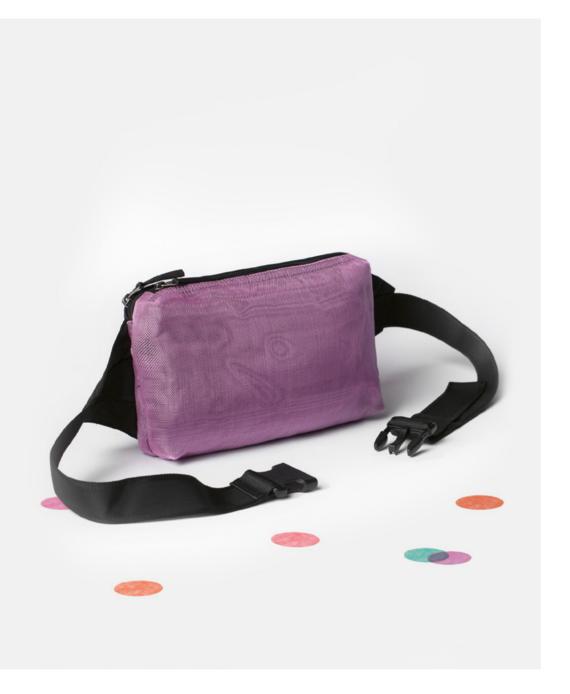

P84-NET Pouch Emerald Repurposed net

## Daisy

Ref. P84-NET
Pouch
Pink
Repurposed net

# Sothy

Ref. B368-NET Padded sleeve Pink



## Nora

Ref. B155-DIV Shoulder bag Black – Repurposed net & upcycled leather





25 LOOKBOOK





Ref. B146-PL Crossbody bag Black – Repurposed net & upcycled plastic Strap *Mila* 



#### Ava

Ref. B373-NET Crossbody bag Petrol blue Repurposed net

# Rosie

Ref. B371-NET Crossbody bag Sand Repurposed net





Ref. B372-NET Backpack Light Blue Repurposed net



## Stella

Ref. B152-DIV Backpack Black – Repurposed net & upcycled leather

2 9



# Stella

lef. B372-NET Backpack Band Bepurposed ne



### Stella

Ref. B145-PL Backpack Black – Repurposed net & upcycled plastic



# Rosie

Ref. 371-NET Crossbody bag Petrol blue – Repurposed net Strap *Mila* 





### Grace

Ref. B378-NET Crossbody/bum bag Purple Repurposed net



### Grace

Ref. B378-NET Crossbody/bum bag Red Repurposed net