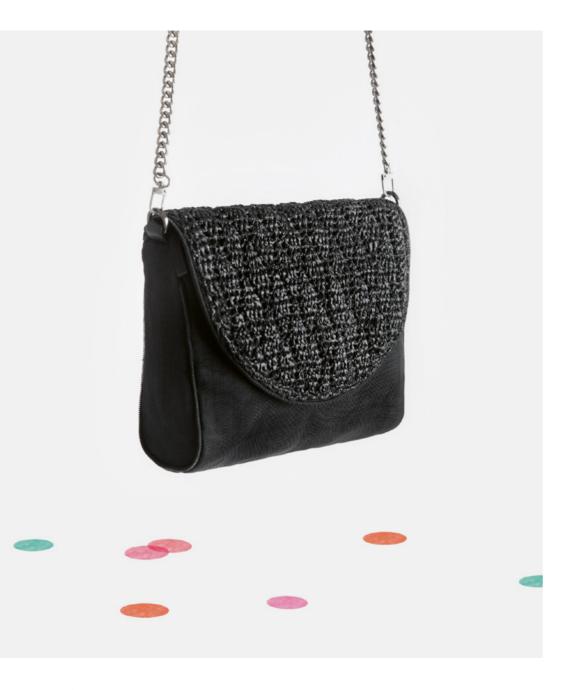

## Kim

Ref. B157-DIV Crossbody bag Black & white – Repurposed net & upcycled leather