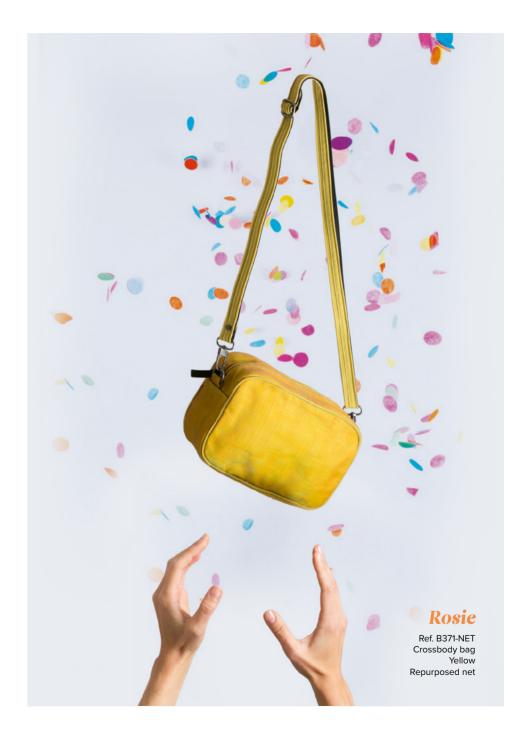

## Rosie

Ref. B371-NET Crossbody bag Dark gray – Repurposed net Strap *Evi*e

LOOKBOOK

17

Zoe

Ref. STE02-NET Net strap with flowers embroideries Ref. STE01-NET Net strap with dots embroideries Ref. ST01-NET Reversible net strap with two colours