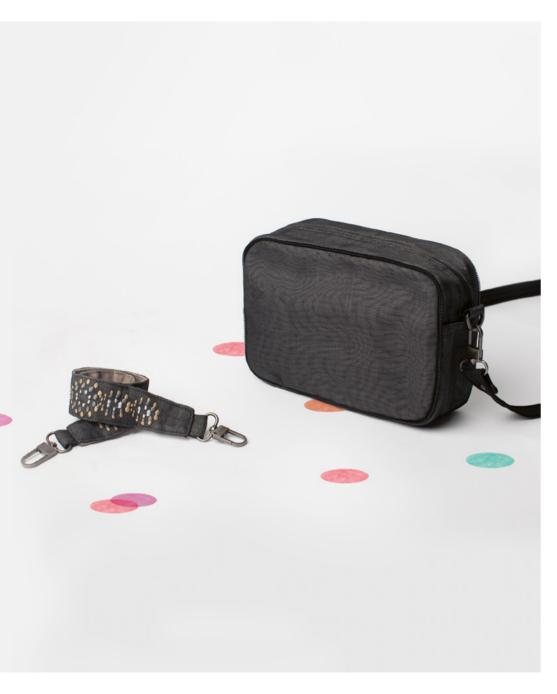

## Kim

Ref. B157-DIV Crossbody bag Black & white – Repurposed net & upcycled leather

### Kim

Ref. B150-PL Crossbody bag Black – Repurposed net & upcycled plastic

LOOKBOOK

9