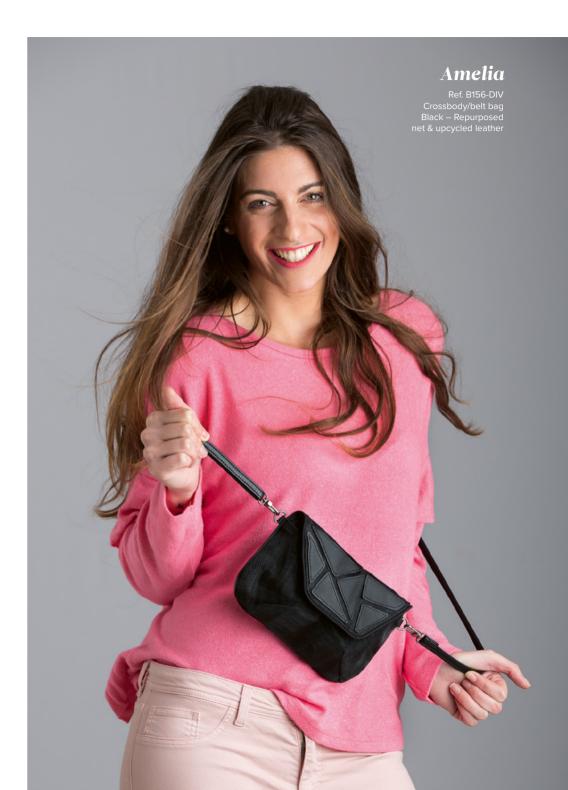

# Amelia

Ref. B376-NET Crossbody/belt bag Silver Repurposed net

Ref. B149-PL Crossbody/belt bag Black – Repurposed net & upcycled plastic