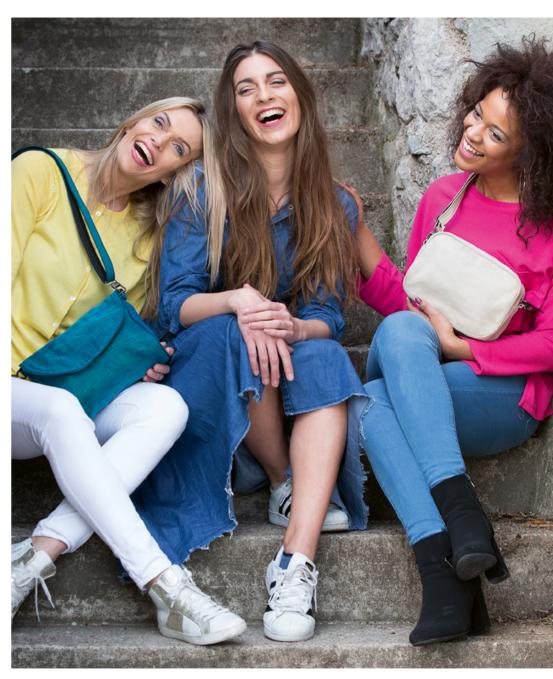

## Kim

Ref. B377-NET Crossbody bag Yellow Repurposed net

## Sophia

Ref. 377-NET Crossbody bag Dark Blue Repurposed net

#### Ava

Ref. B373-NET Crossbody bag Petrol blue Repurposed net