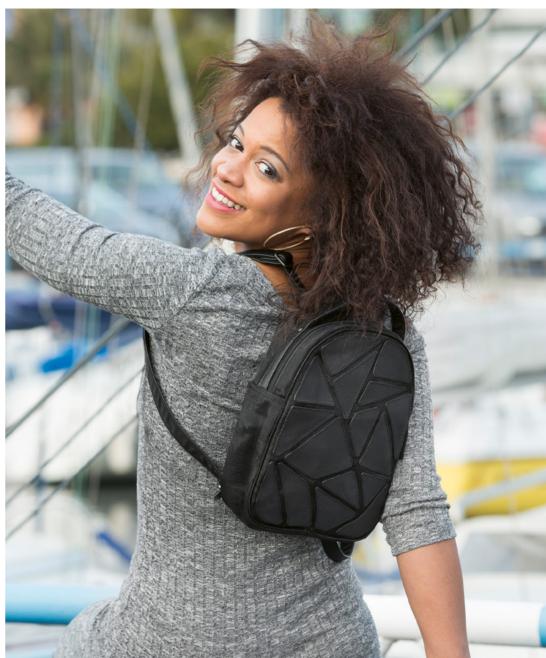

## Stella

Ref. B152-DIV Backpack Black – Repurposed net & upcycled leather

2 9

### Stella

Ref. B145-PL Backpack Black – Repurposed net & upcycled plastic