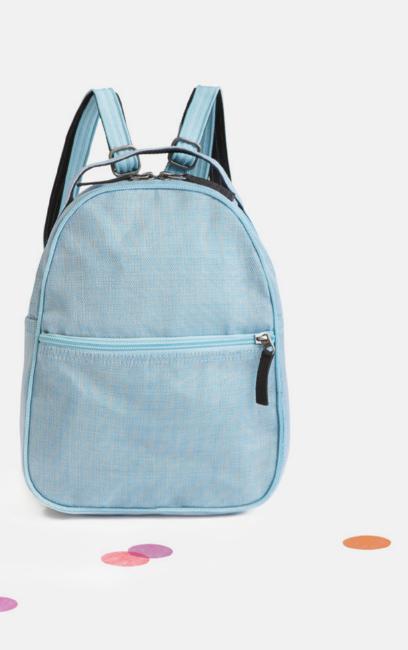

# Rosie

Ref. B371-NET Crossbody bag Sand Repurposed net

Ref. B372-NET Backpack Light Blue Repurposed net

# Stella

lef. B372-NET Backpack Band Bepurposed ne