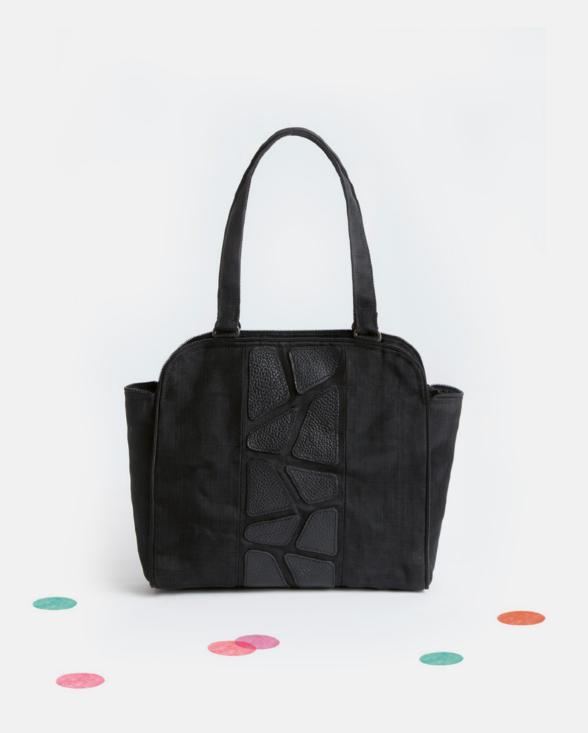

## Nora

Ref. B155-DIV Shoulder bag Black – Repurposed net & upcycled leather

25 LOOKBOOK

Ref. B146-PL Crossbody bag Black – Repurposed net & upcycled plastic Strap *Mila* 