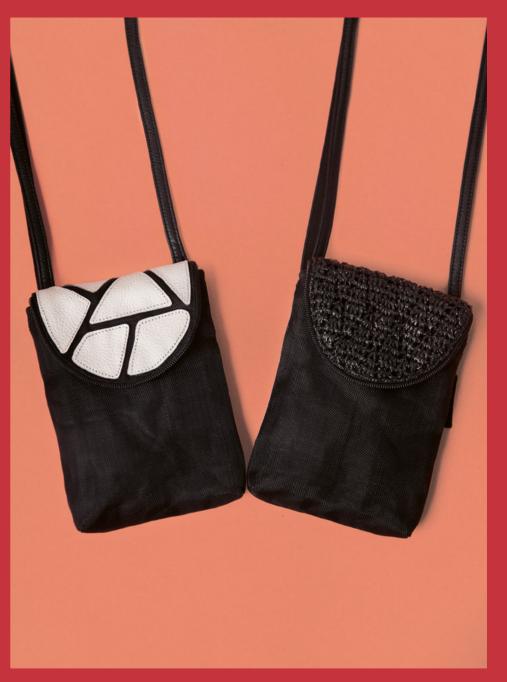

#### Ava

Ref. B373-NET Crossbody bag Petrol blue Repurposed net

# Rosie

Ref. 371-NET Crossbody bag Petrol blue – Repurposed net Strap *Mila* 