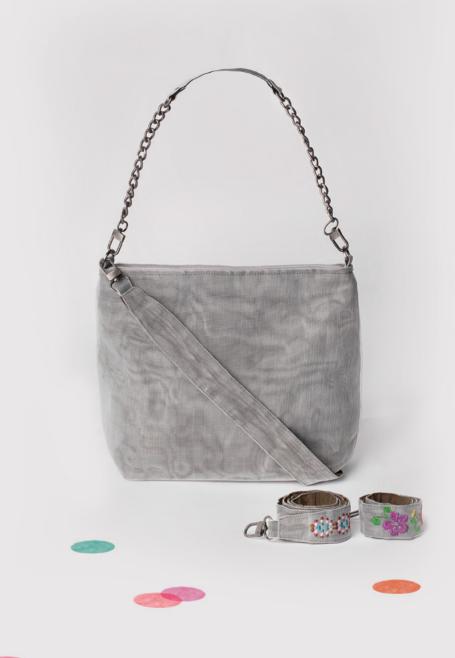

## Rosie

Ref. B371-NET Crossbody bag Dark gray – Repurposed net Strap *Evi*e

LOOKBOOK

17

Zoe

Ref. STE02-NET Net strap with flowers embroideries Ref. STE01-NET Net strap with dots embroideries Ref. ST01-NET Reversible net strap with two colours