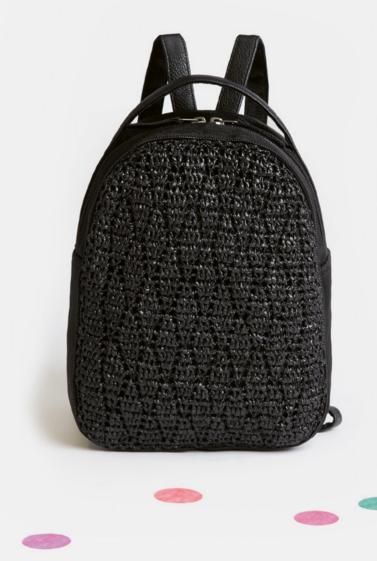

## Stella

Ref. B152-DIV Backpack Black – Repurposed net & upcycled leather

2 9

### Stella

Ref. B145-PL Backpack Black – Repurposed net & upcycled plastic