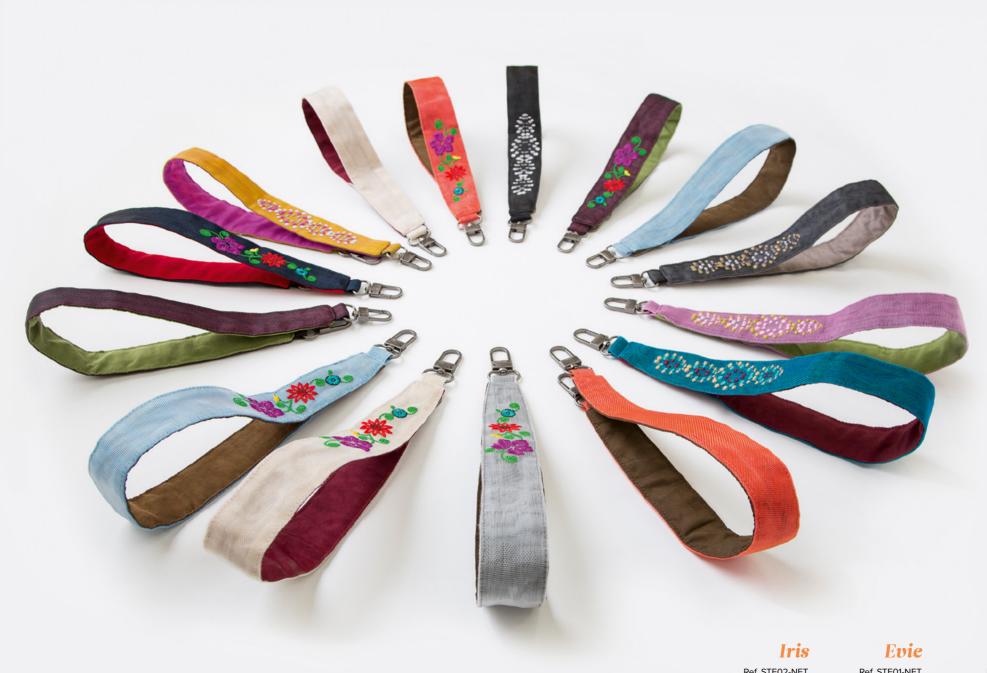

## Rosie

Ref. B371-NET Crossbody bag Dark gray – Repurposed net Strap *Evi*e

LOOKBOOK

17

Zoe

Ref. STE02-NET Net strap with flowers embroideries Ref. STE01-NET Net strap with dots embroideries Ref. ST01-NET Reversible net strap with two colours