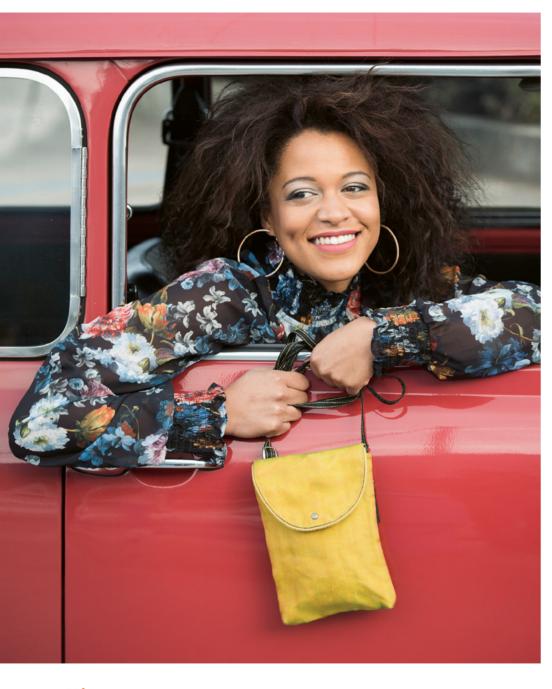

## Kim

Ref. B157-DIV Crossbody bag Black & white – Repurposed net & upcycled leather